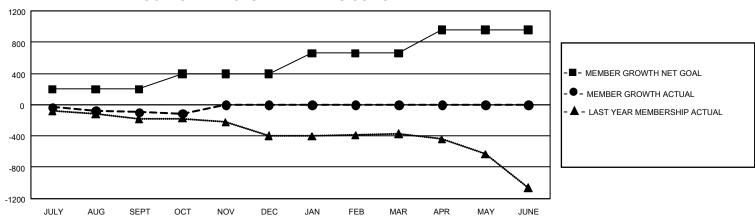

## GMT Constitutional Area 4, Group A

REPORT DOES NOT INCLUDE CLUBS IN UNDISTRICTED AREAS.

| Clubs                 |               |           |               | Members               |                        |                         |                                                    |
|-----------------------|---------------|-----------|---------------|-----------------------|------------------------|-------------------------|----------------------------------------------------|
| RESULTS FOR 2024-2025 |               |           |               | RESULTS FOR 2024-2025 |                        |                         |                                                    |
| QUARTER               | NEW CLUB GOAL | NEW CLUBS | DROPPED CLUBS | QUARTER MEM           | BER GROWTH NET<br>GOAL | MEMBER GROWTH<br>ACTUAL | DROPPED MEMBERS<br>ACTUAL (including<br>transfers) |
| JULY/AUG/SEPT         | 0             | 0         | 13            | JULY/AUG/SEPT         | 198                    | 190                     | 259                                                |
| OCT/NOV/DEC           | 9             | 0         | 0             | OCT/NOV/DEC           | 199                    | 128                     | 134                                                |
| JAN/FEB/MAR           | 12            | 0         | 0             | JAN/FEB/MAR           | 262                    | 0                       | 0                                                  |
| APR/MAY/JUNE          | 36            | 0         | 0             | APR/MAY/JUNE          | 300                    | 0                       | 0                                                  |

## GOALS AND ACTUAL MEMBERS CUMULATIVE

| DROPPED CLUBS: 13 |     | 177 CLUBS OF 921 ADDED 1<br>OR MORE NEW MEMBERS | GENDER DISTRIBUTION  MALE 14,736 (75.00%) |                |  |
|-------------------|-----|-------------------------------------------------|-------------------------------------------|----------------|--|
|                   |     |                                                 | · · ·                                     |                |  |
|                   |     |                                                 | FEMALE                                    | 4,909 (24.99%) |  |
| DROPPED MEMBERS   |     |                                                 | NON BINARY                                | 0 (0.00%)      |  |
| DECEASED          | 60  |                                                 | PREFER NOT TO ANSWER                      | 2 (0.01%)      |  |
| CLUB CANCELLED    | 0   |                                                 | TOTAL FAMILY UNIT MEMBERS                 | 5 0            |  |
| OTHER             | 332 | CLICK HERE FOR                                  |                                           |                |  |
| TOTAL             | 392 | CUMULATIVE MEMBERSHIP DATA                      | FAMILY MEMBERS PAYING HALF DUES (         |                |  |