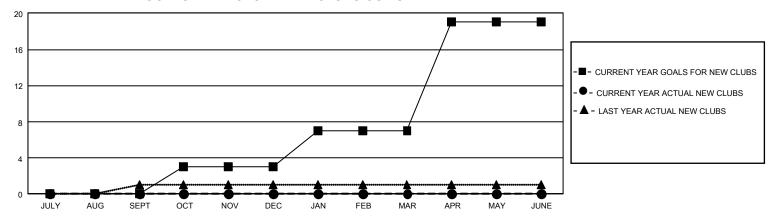

## GMT Constitutional Area 4, Group A

REPORT DOES NOT INCLUDE CLUBS IN UNDISTRICTED AREAS.

| Clubs                 |               |           |               | Members               |                        |                         |                                                    |
|-----------------------|---------------|-----------|---------------|-----------------------|------------------------|-------------------------|----------------------------------------------------|
| RESULTS FOR 2024-2025 |               |           |               | RESULTS FOR 2024-2025 |                        |                         |                                                    |
| QUARTER               | NEW CLUB GOAL | NEW CLUBS | DROPPED CLUBS | QUARTER MEM           | BER GROWTH NET<br>GOAL | MEMBER GROWTH<br>ACTUAL | DROPPED MEMBERS<br>ACTUAL (including<br>transfers) |
| JULY/AUG/SEPT         | 0             | 0         | 13            | JULY/AUG/SEPT         | 198                    | 190                     | 259                                                |
| OCT/NOV/DEC           | 9             | 0         | 0             | OCT/NOV/DEC           | 199                    | 128                     | 134                                                |
| JAN/FEB/MAR           | 12            | 0         | 0             | JAN/FEB/MAR           | 262                    | 0                       | 0                                                  |
| APR/MAY/JUNE          | 36            | 0         | 0             | APR/MAY/JUNE          | 300                    | 0                       | 0                                                  |

## GOALS AND ACTUAL NEW CLUBS CUMULATIVE